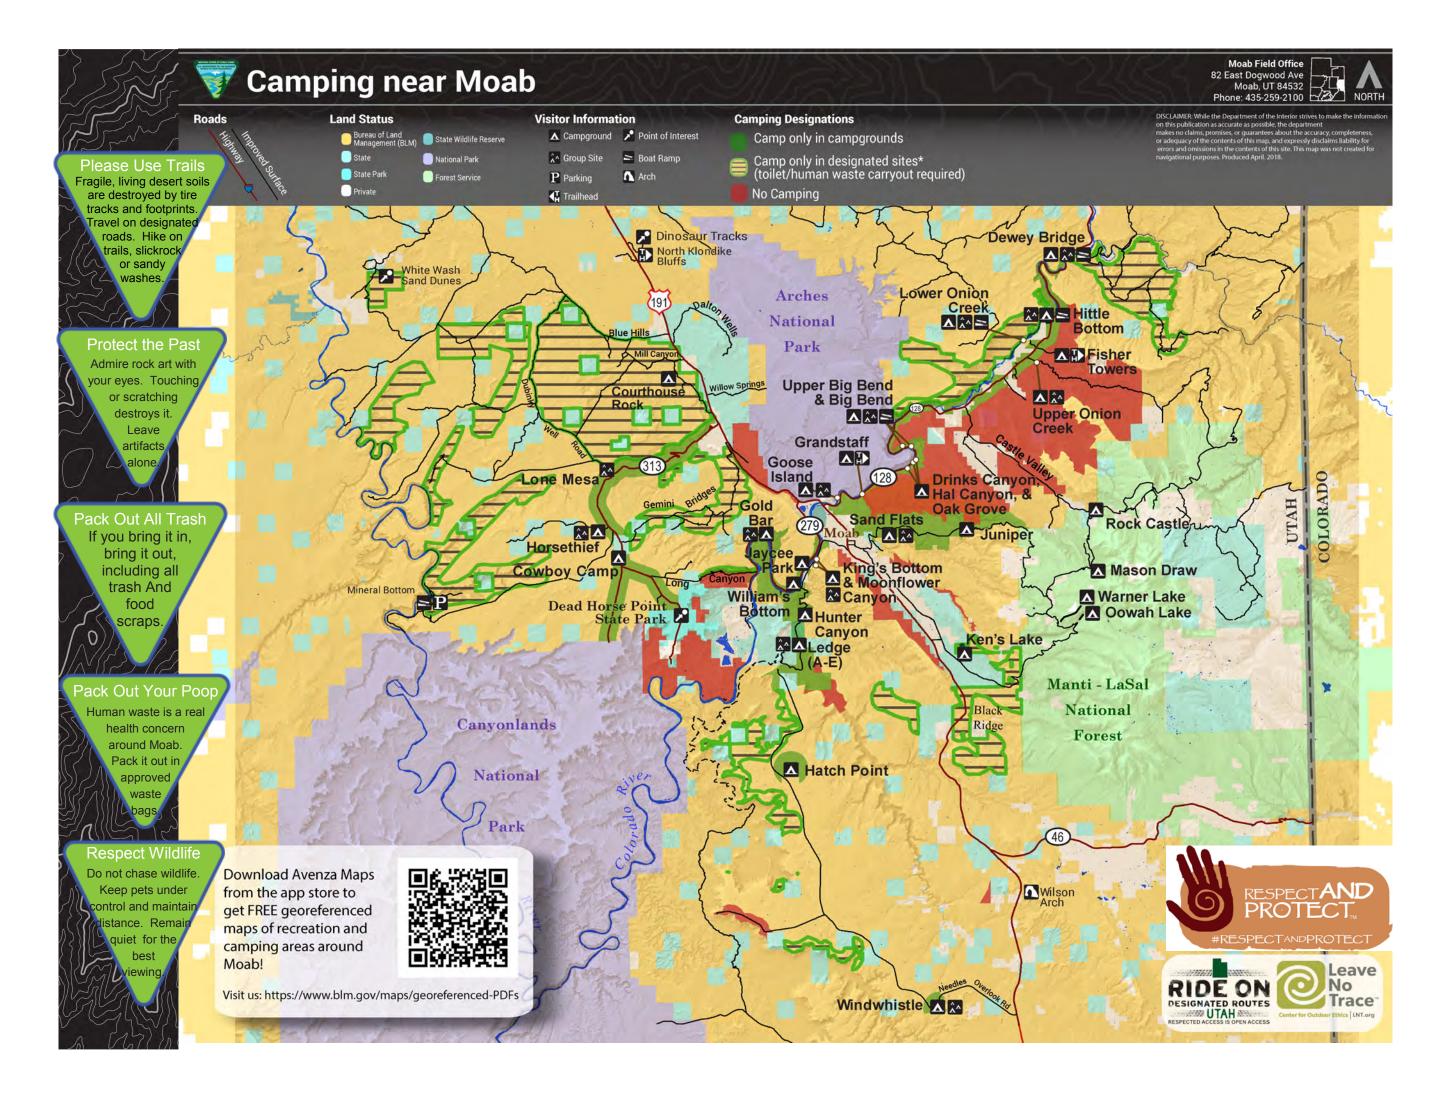

## Bureau of Land Management (BLM) Campgrounds

| State Route 128                                                                    | Miles<br>from Hwy<br>191 |    | Max RV<br>Length | # of<br>Group<br>Sites |
|------------------------------------------------------------------------------------|--------------------------|----|------------------|------------------------|
| Goose Island Campground                                                            | 1.4                      | 19 | 40               | 2                      |
| Grandstaff Campground                                                              | 3                        | 16 | 24               |                        |
| Drinks Canyon Campground                                                           | 6.2                      | 17 | 18               |                        |
| Hal Canyon Campground                                                              | 6.6                      | 11 | 24               |                        |
| Oak Grove Campground                                                               | 6.9                      | 7  | 18               |                        |
| Big Bend Campground                                                                | 7.4                      | 22 | 40               | 3                      |
| Upper Big Bend Campground                                                          | 8.1                      | 8  | 18               |                        |
| Upper Onion Creek Campground - gravel road access, corral for 8 horses             | 21                       | 14 | 40               | 2                      |
| Lower Onion Creek Campground - gravel road access                                  | 22                       | 21 | 24               | 2                      |
| Fisher Towers Campground - gravel road access—<br>no trailer turn-around           | 22                       | 5  | 18               |                        |
| Hittle Bottom Campground                                                           | 23                       | 15 | 40               | 1                      |
| Dewey Bridge Campground                                                            | 29                       | 7  | 34               | 3                      |
| Ken's Lake                                                                         |                          |    |                  |                        |
| 8.5 miles south of Moab off Hwy 191, then follow signs south on Spanish Valley Dr. | 3.2                      | 48 | 48               | 2                      |

| State Route 313                                | Miles<br>from<br>Hwy 191 | # of<br>Sites | Max<br>RV<br>Length | # of<br>Group<br>Sites |  |  |
|------------------------------------------------|--------------------------|---------------|---------------------|------------------------|--|--|
| Lone Mesa Group Sites                          | 9                        | 0             | 50                  | 5                      |  |  |
| Horsethief Campground                          | 12                       | 83            | 40                  | 5                      |  |  |
| Cowboy Campground                              | 18                       | 7             | 0                   |                        |  |  |
| State Route 279                                |                          |               |                     |                        |  |  |
| Jaycee Park Campground                         | 4                        | 7             | 18                  |                        |  |  |
| Williams Bottom Campground                     | 6                        | 17            | 24                  |                        |  |  |
| Gold Bar Campground                            | 10                       | 9             | 40                  | 4                      |  |  |
| Kane Creek Road                                |                          |               |                     |                        |  |  |
| Kings Bottom Campground                        | 2.8                      | 23            | 24                  | 1                      |  |  |
| Moonflower Canyon Group Site                   | 3                        | 0             |                     | 1                      |  |  |
| Hunter Canyon Campground-gravel road access    | 7.8                      | 9             | 18                  |                        |  |  |
| Ledges A-E Campgrounds—gravel road access      | 10                       | 98            | 30                  | 2                      |  |  |
| Sand Flats Recreation Area                     |                          |               |                     |                        |  |  |
| Sand Flats Rd., 2 mi. east of Moab             | 2                        | 120           | 34                  | 2                      |  |  |
| Needles Overlook Road - 32 miles South of Moab |                          |               |                     |                        |  |  |
| Windwhistle Campground                         | 6                        | 15            |                     | 1                      |  |  |
| Hatch Point Campground                         | 24                       | 10            |                     |                        |  |  |